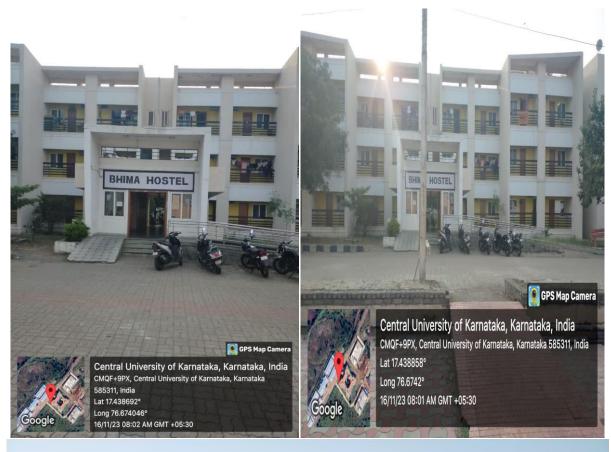

s**





# **Department of Music and Fine arts**





# **D-20, Department of English**





**D-19**, Department of Foreign language

#### **Classrooms:**





# **D-21 Folklore and tribal studies**





**D-21 Mass communication & Journalism** 





**D-22 Life sciences** 









#### **Laboratories:**



# **D-23 Department of Education**















#### **Seminar:**



# **Engineering Laboratories:**







**Central Library** 









#### **Health Centre**





#### Bank



**Post Office** 



# **Shopping Complex**



# **Multipurpose Hall**



#### **Auditorium-1**



#### **Auditorium-2**





# **Tungabhadra Boys Hostel**







# **Boys Hostel Mess**





# **Manjira Boys Hostel**



# Amarja Boys Hostel









# **Malaprabha Boys Hostel**





# **Bhima Boys Hostel**







#### **Kaveri Girls Hostel**











**Godavari Girls Hostel** 



#### Narmada Girls Hostel



Yamuna Girls Hostel





Narmada + Godavari + Yamuna Girls Hostel



# Children park



Open Gym-1



# Open Gym-2





# **Play Ground**



# **Computer Centre**







# **Campus Kumsi Canteen**